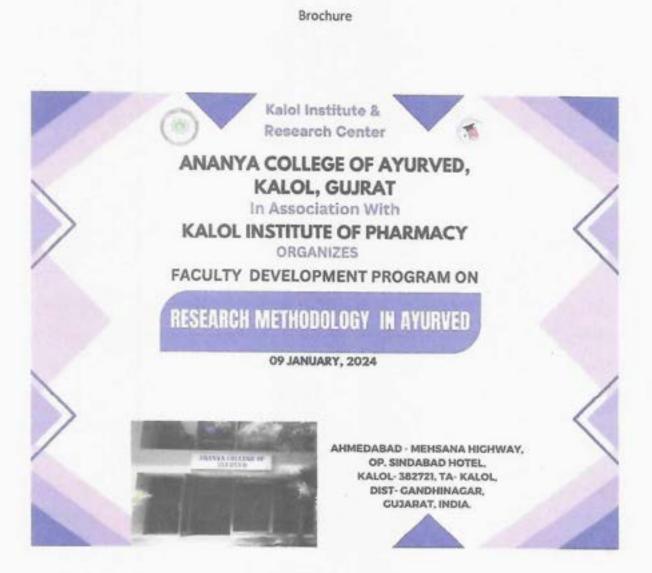

Research Methodology in Ayurveda

### Introduction:

KIR

The Academic Staff College conducted a specialized training programme on Research Methodology in Ayurveda aimed at enhancing the research capabilities of academic staff. This programme was designed to provide participants with both theoretical knowledge and practical skills in conducting scientific research, particularly within the context of Ayurvedic medicine. The training took place over the course of a week and included lectures, interactive sessions, and hands-on workshops.

### **Objectives:**

- 1. To impart knowledge on the fundamental principles of research methodology.
- 2. To introduce participants to the application of scientific research techniques in Ayurveda.
- 3. To enhance the capacity of faculty to conduct high-quality research and contribute to the field of Ayurveda.
- 4. To develop skills in designing, conducting, and analyzing Ayurvedic research projects.
- 5. To promote the integration of traditional knowledge with modern research tools.