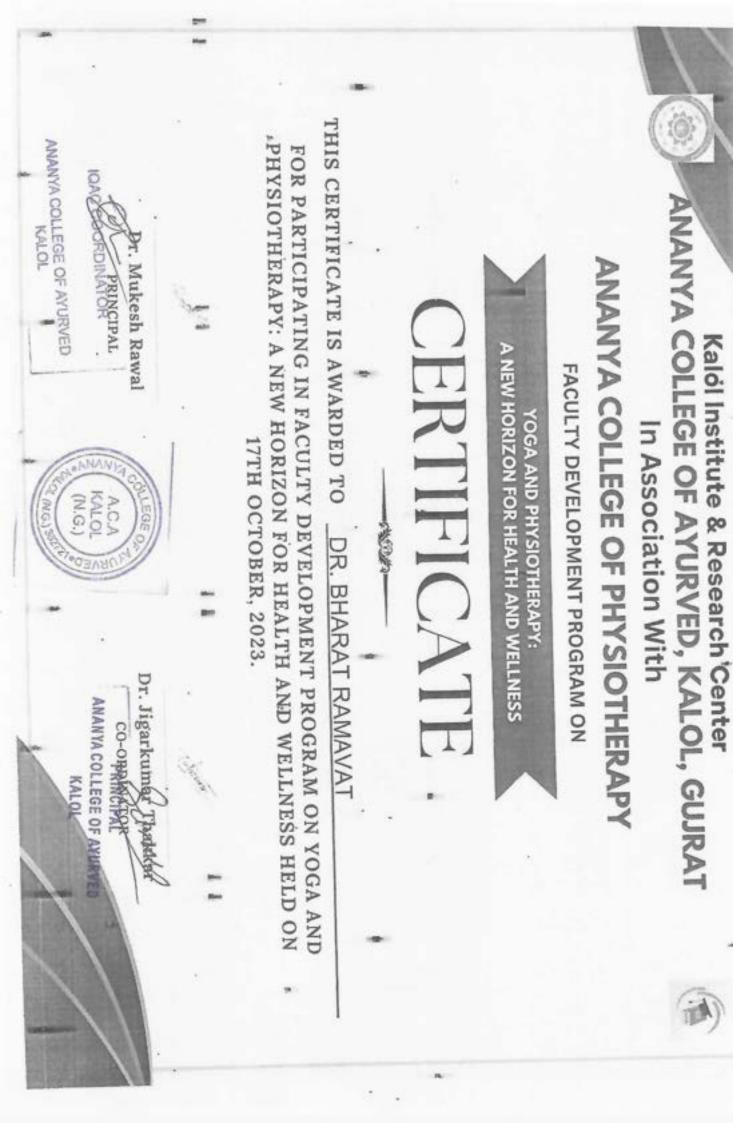

IQAC COORDINATOR

ANANYA COLLEGE OF AYURVED KALOL

may

FOR PARTICIPATING IN FACULTY DEVELOPMENT PROGRAM ON YOGA AND PHYSIOTHERAPY: A NEW HORIZON FOR HEALTH AND WELLNESS HELD ON ANANYA COLLEGE OF AYURVED, KALOL, GUJRAT Dr. Jigarkumar Thakkar CO-ORDINATOR ANANYA COLLEGE OF PHYSIOTHERAPY ANANYA COLLEGE OF PRINCIPAL ALOL DR. ANJANA DABHI Kalol Institute & Research Center CERTIFICATE FACULTY DEVELOPMENT PROGRAM ON A NEW HORIZON FOR HEALTH AND WELLNESS In Association With 17TH OCTOBER, 2023. YOGA AND PHYSIOTHERAPY: A.C.A KALOL N.G.) (NGC) THIS CERTIFICATE IS AWARDED TO Dr. Mukesh Ráwal ANANYA COLLEGE OF AVURVED BRINCIPAL DAC COORDINATOR KALOL

ANANYA COLLEGE OF AYURVED, KALOL, GUJRAT Kalol Institute & Research Center In Association With

(

ANANYA COLLEGE OF PHYSIOTHERAPY

FACULTY DEVELOPMENT PROGRAM ON

YOGA AND PHYSIOTHERAPY: A NEW HORIZON FOR HEALTH AND WELLNESS