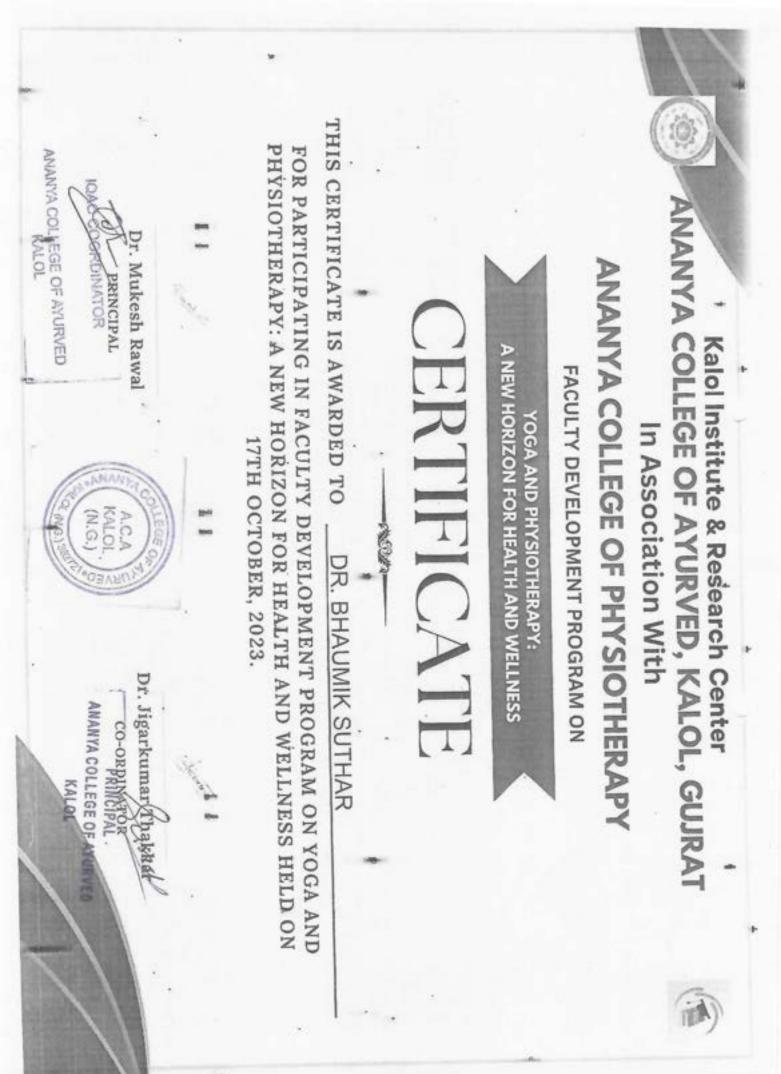

FACULTY DEVELOPMENT PROGRAM ON

YOGA AND PHYSIOTHERAPY: A NEW HORIZON FOR HEALTH AND WELLNESS

## CERTIFICATE

THIS CERTIFICATE IS AWARDED TO DR. NITI SHAH

PHYSIOTHERAPY: A NEW HORIZON FOR HEALTH AND WELLNESS HELD ON FOR PARTICIPATING IN FACULTY DEVELOPMENT PROGRAM ON YOGA AND 17TH OCTOBER, 2023

ANANYA COLLEGE OF AYURVED Dr. Mukesh Rawal KALOL PRINCIPAL (N.G.) A.C.A <sup>1</sup> Dr. Jigarkumar Thakkar ANANYA COLLEGE O CO-ORDINGTOR PRINCIPAL